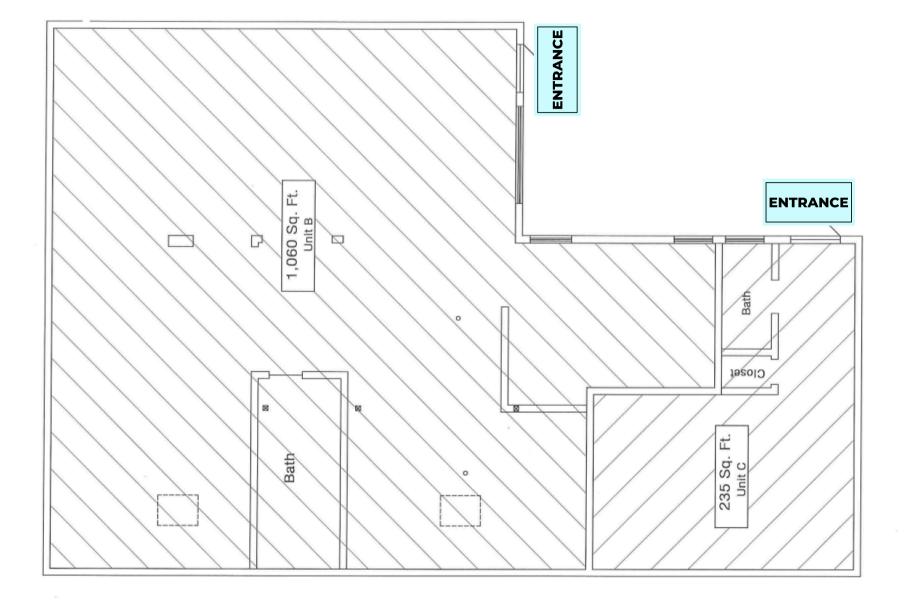

# FLOOR PLAN

MARISSA COSENTINO

631-466-2693

SCOUT

REALTY GROUP

# SPECS Retail/Office Space

479 Main Street, Islip
Rear of building:
3 Grant Ave, Islip
Unit B and C
ADDRESS

Unit 3B: 1,060 SF Unit 3C: 235 SF Option to combine both spaces SPACE SIZE

Upon Request ASKING RENT