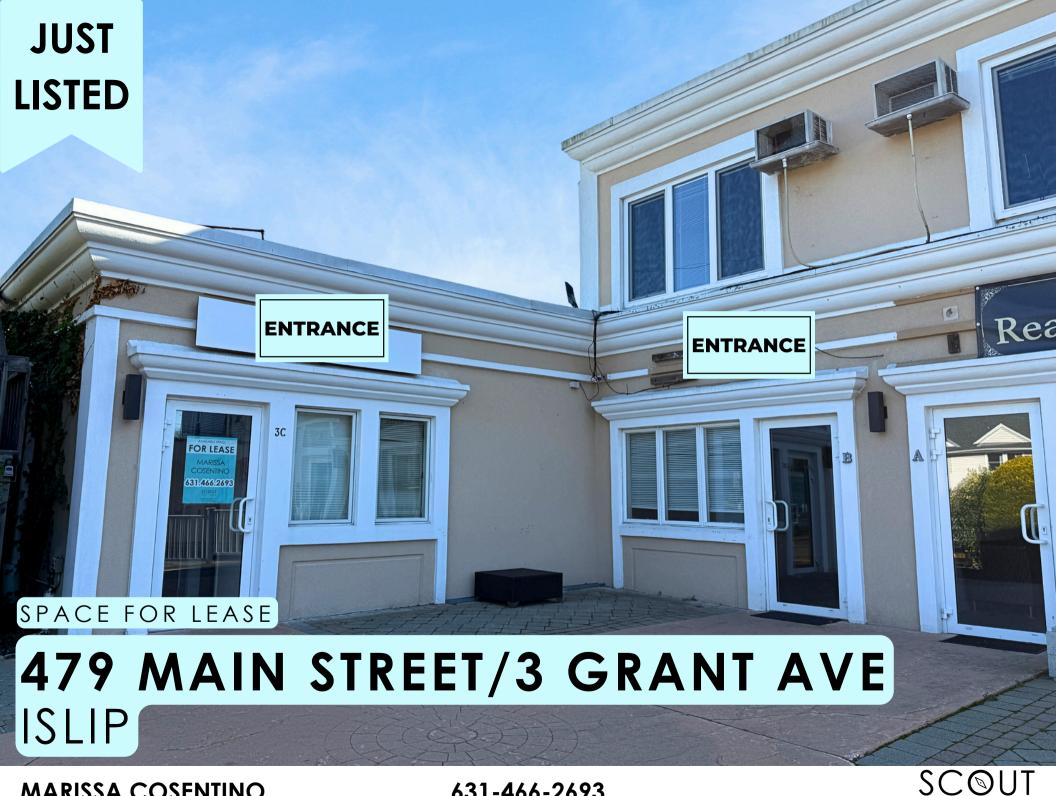

# SPECS Retail/Office Space

479 Main Street, Islip
Rear of building:
3 Grant Ave, Islip
Unit B and C
ADDRESS

Unit 3B: 1,060 SF Unit 3C: 235 SF Option to combine both spaces SPACE SIZE

Upon Request ASKING RENT

Parking in the rear with entrance off of Grant. Located right behind Sobol on Main Street.

COMMENTS

SC©

**MARISSA COSENTINO** 

631-466-2693