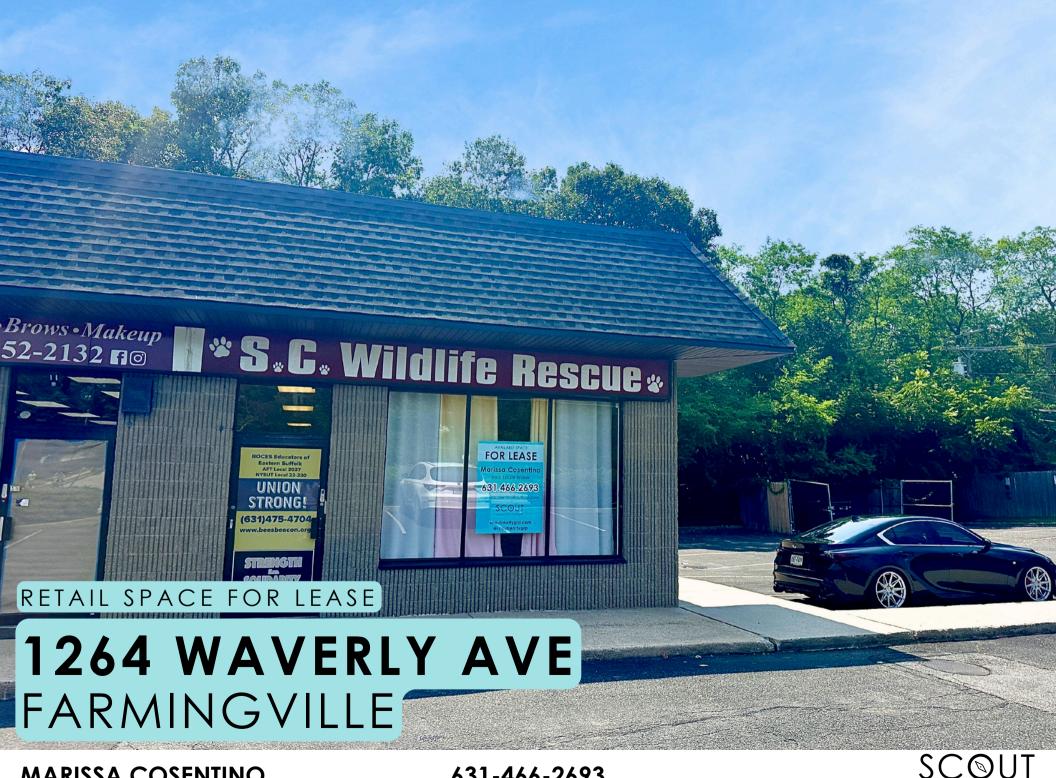

### **1264 Waverly Ave, Farmingville** ADDRESS

+/- 1,121 SF SPACE SIZE

Upon Request ASKING RENT

**48' x 19'** DIMENSIONS

Located right on Waverly Ave, parking in front. 19' of frontage. Endcap unit. COMMENTS