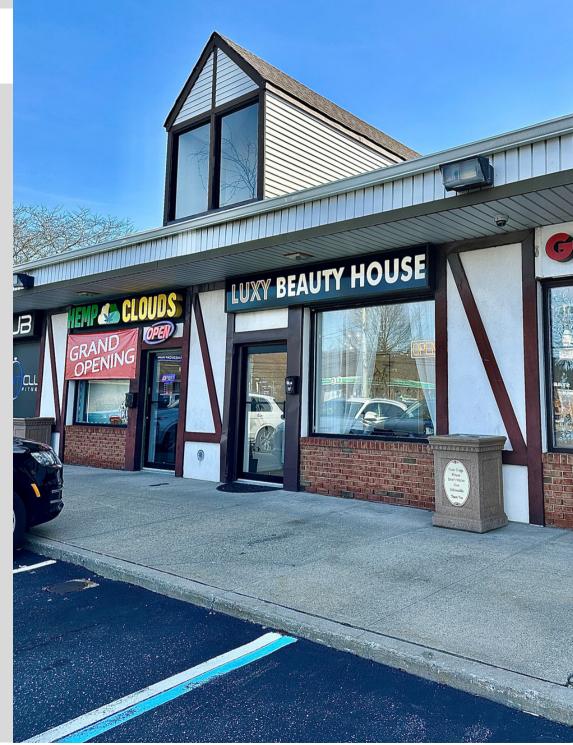

### 1200 E JERICHO TURNPIKE HUNTINGTON

LUXY BEAUTY HOUSE

**MARISSA COSENTINO** 

SPACE FOR LEASE

631-466-2693

FRENCH

SOULYOG

yog be the

### 1200 E Jericho Turnpike, Huntington

ADDRESS

+/- 1,030 SF SPACE SIZE

Upon Request ASKING RENT

Located right on Jericho Turnpike in Huntington. Close to Northern State Parkway and Walt Whitman Mall. Centrally located within the shopping center. Former Hair Salon COMMENTS