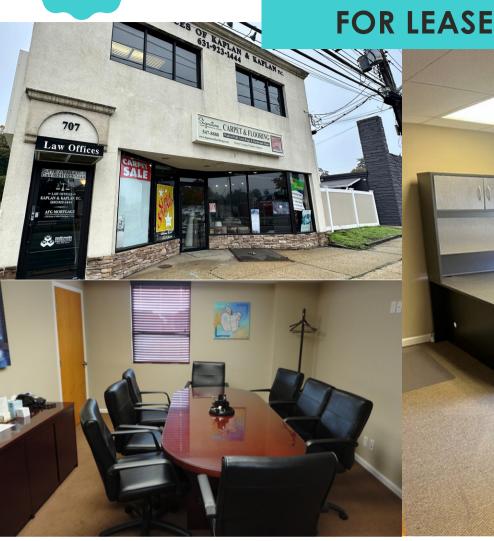

### 707 Walt Whitman Road, Melville

#### SECOND FLOOR OFFICE SPACE

Second Floor office opportunity to rent office space with a bull pen area at 707 Walt Whitman Road in Melville. Reception desk to service clients and conference room available. Signage available on the building facing the North and South. Lettering allowed on the front door by the road as well. Would be best suited for someone within the Professional Services Industry. Call or email Marissa Cosentino at 631-466-2693 or marissacosentino@outlook.com for more details.

#### **OUR PROPERTY FEATURES**

- First Office: +/- 210 SF
- Bullpen area: +/- 150 SF
- Shared bathrooms, conference room and receptionist area.

MARISSA COSENTINO, Real Estate Broker C: 631.466.2693 MARISSACOSENTINO@OUTLOOK.COM