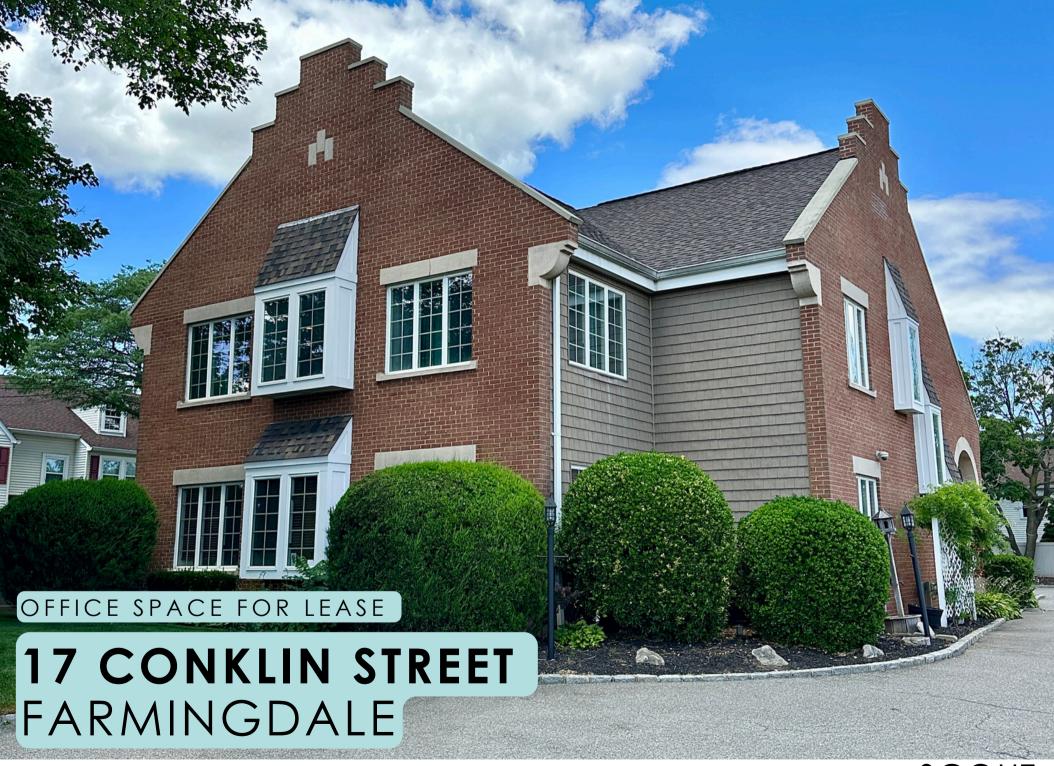

## **SPECS**

17 Conklin Street, Farmingdale ADDRESS

+/- 1,000 NET SF SPACE SIZE

Upon Request ASKING RENT

2ND FLOOR (ADA ELEVATOR ACCESS)

**FLOOR** 

Join 17 Conklin Street, Farmingdale. Offered with amenities like, shared conference room equipped with 60" TV/Computer screen, private bathroom for suite, potential for lower level storage and many more. Landlord to provide exterior building signage specifically for Tenant at Landlord's cost.