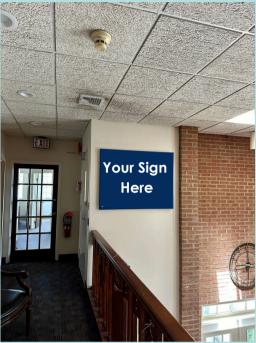

## **SPECS**

17 Conklin Street, Farmingdale ADDRESS

+/- 1,000 NET SF SPACE SIZE

Upon Request ASKING RENT

2ND FLOOR (ADA ELEVATOR ACCESS)

**FLOOR** 

Join 17 Conklin Street, Farmingdale. Offered with amenities like, shared conference room equipped with 60" TV/Computer screen, private bathroom for suite, potential for lower level storage and many more. Landlord to provide exterior building signage specifically for Tenant at Landlord's cost.

**COMMENTS** 



# **PHOTOS**

















### **SPACE NOTES**

| - |  |  |
|---|--|--|
|   |  |  |
|   |  |  |
|   |  |  |
|   |  |  |
|   |  |  |
|   |  |  |
|   |  |  |
|   |  |  |
|   |  |  |
|   |  |  |
|   |  |  |





### **MARISSA COSENTINO**

Real Estate Broker

SCOUT REALTY GROUP LLC

### MARISSACOSENTINO@OUTLOOK.COM

631.466.2693

Scout Realty Group LLC. All rights reserved. This information has been obtained from sources believed reliable but has not been verified for accuracy or completeness. You should conduct a careful, independent investigation of the property and verify all information. Any reliance on this information is solely at your own risk. Scout Realty Group LLC and the Scout Realty Group LLC logo are service marks of Scout Realty Group LLC. All other marks displayed on this document are the prop