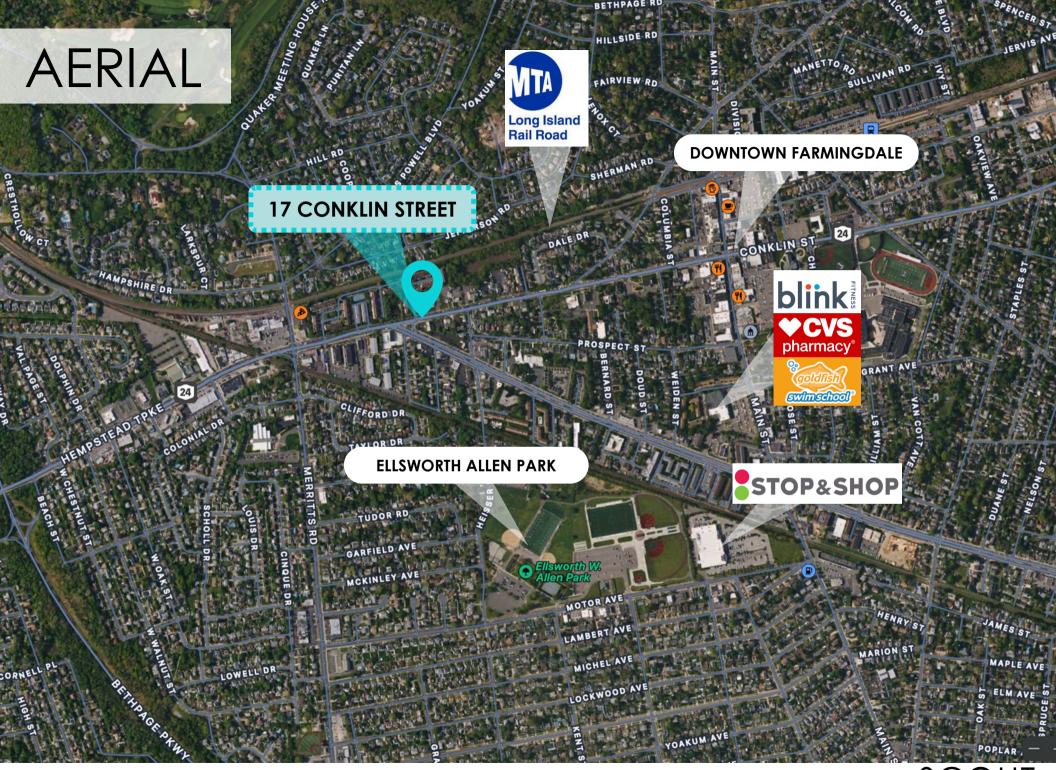

## **SPECS**

17 Conklin Street, Farmingdale ADDRESS

+/- 1,000 NET SF SPACE SIZE

Upon Request ASKING RENT

2ND FLOOR (ADA ELEVATOR ACCESS)

**FLOOR** 

Join 17 Conklin Street, Farmingdale. Offered with amenities like, shared conference room equipped with 60" TV/Computer screen, private bathroom for suite, potential for lower level storage and many more. Landlord to provide exterior building signage specifically for Tenant at Landlord's cost.