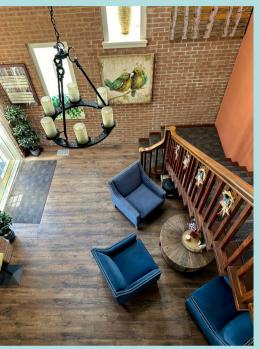

## **SPECS**

17 Conklin Street, Farmingdale ADDRESS

+/- 1,000 NET SF SPACE SIZE

Upon Request ASKING RENT

2ND FLOOR (ADA ELEVATOR ACCESS)

**FLOOR** 

Join 17 Conklin Street, Farmingdale. Offered with amenities like, shared conference room equipped with 60" TV/Computer screen, private bathroom for suite, potential for lower level storage and many more. Landlord to provide exterior building signage specifically for Tenant at Landlord's cost.

**COMMENTS** 



# **PHOTOS**

















### **SPACE NOTES**

| - |  |  |
|---|--|--|
|   |  |  |
|   |  |  |
|   |  |  |
|   |  |  |
|   |  |  |
|   |  |  |
|   |  |  |
|   |  |  |
|   |  |  |
|   |  |  |
|   |  |  |





### **MARISSA COSENTINO**

Real Estate Broker

SCOUT REALTY GROUP LLC

### MARISSACOSENTINO@OUTLOOK.COM

631.466.2693

Scout Realty Group LLC. All rights reserved. This information has been obtained from sources believed reliable but has not been verified for accuracy or completeness. You should conduct a careful, independent investigation of the property and verify all information. Any reliance on this information is solely at your own risk. Scout Realty Group LLC and the Scout Realty Group LLC logo are service marks of Scout Realty Group LLC. All other marks displayed on this document are the pr