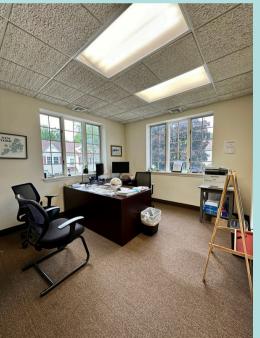

## **SPECS**

17 Conklin Street, Farmingdale ADDRESS

+/- 1,000 NET SF SPACE SIZE

Upon Request ASKING RENT

2ND FLOOR (ADA ELEVATOR ACCESS)

**FLOOR** 

Join 17 Conklin Street, Farmingdale. Offered with amenities like, shared conference room equipped with 60" TV/Computer screen, private bathroom for suite, potential for lower level storage and many more. Landlord to provide exterior building signage specifically for Tenant at Landlord's cost.

**COMMENTS** 



# **PHOTOS**

















### **SPACE NOTES**

| - |  |  |
|---|--|--|
|   |  |  |
|   |  |  |
|   |  |  |
|   |  |  |
|   |  |  |
|   |  |  |
|   |  |  |
|   |  |  |
|   |  |  |
|   |  |  |
|   |  |  |





### **MARISSA COSENTINO**

Real Estate Broker

SCOUT REALTY GROUP LLC

### MARISSACOSENTINO@OUTLOOK.COM

631.466.2693

Scout Realty Group LLC. All rights reserved. This information has been obtained from sources believed reliable but has not been verified for accuracy or completeness. You should conduct a careful, independent investigation of the property and verify all information. Any reliance on this information is solely at your own risk. Scout Realty Group LLC and the Scout Realty Group LLC logo are service marks of Scout Realty Group LLC. All other marks displayed on this document are the property of