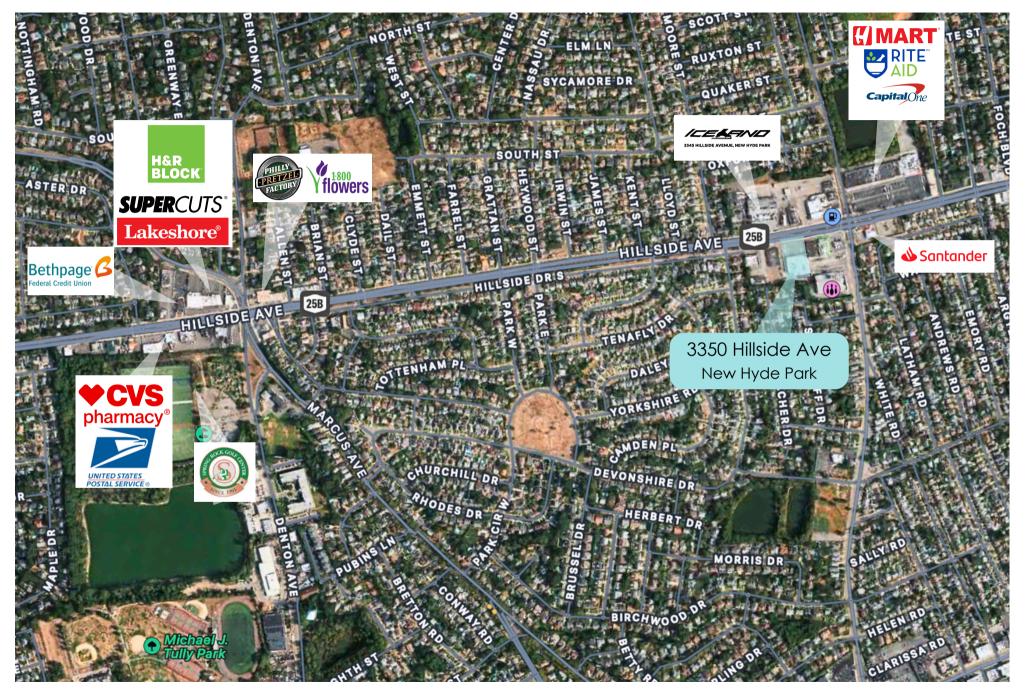

SPACE FOR LEASE

# 3350 HILLSIDE AVE NEW HYDE PARK

BADSHAH

**MARISSA COSENTINO** 

631-466-2693

SCOUT

### **Property Snapshot**



**MARISSA COSENTINO** 

631-466-2693

SCO

## Aerial



**MARISSA COSENTINO** 

631-466-2693

SCOUT

### Survey



**MARISSA COSENTINO** 

631-466-2693

SCOUT

### **Demographics**

#### **1 MILE RADIUS**

POPULATION: 25,161 HOUSEHOLDS: 8,393 AVERAGE HOUSEHOLD INCOME: \$155,538 MEDIAN HOUSEHOLD INCOME: \$122,969

#### **3 MILE RADIUS**

POPULATION: 164,729 HOUSEHOLDS: 57,816 AVERAGE HOUSEHOLD INCOME: \$167,815 MEDIAN HOUSEHOLD INCOME: \$123,048

#### **5 MILE RADIUS**

POPULATION: 515,052 HOUSEHOLDS: 170,588 AVERAGE HOUSEHOLD INCOME: \$146,729 MEDIAN HOUSEHOLD INCOME: \$106,947

**MARISSA COSENTINO** 

631-466-2693

 $S(] \otimes$ 



#### **MARISSA COSENTINO**

Real Estate Broker

SCOUT REALTY GROUP LLC

MARISSACOSENTINO@OUTLOOK.COM

### 631.466.2693

Scout Realty Group LLC. All rights reserved. This information has been obtained from source