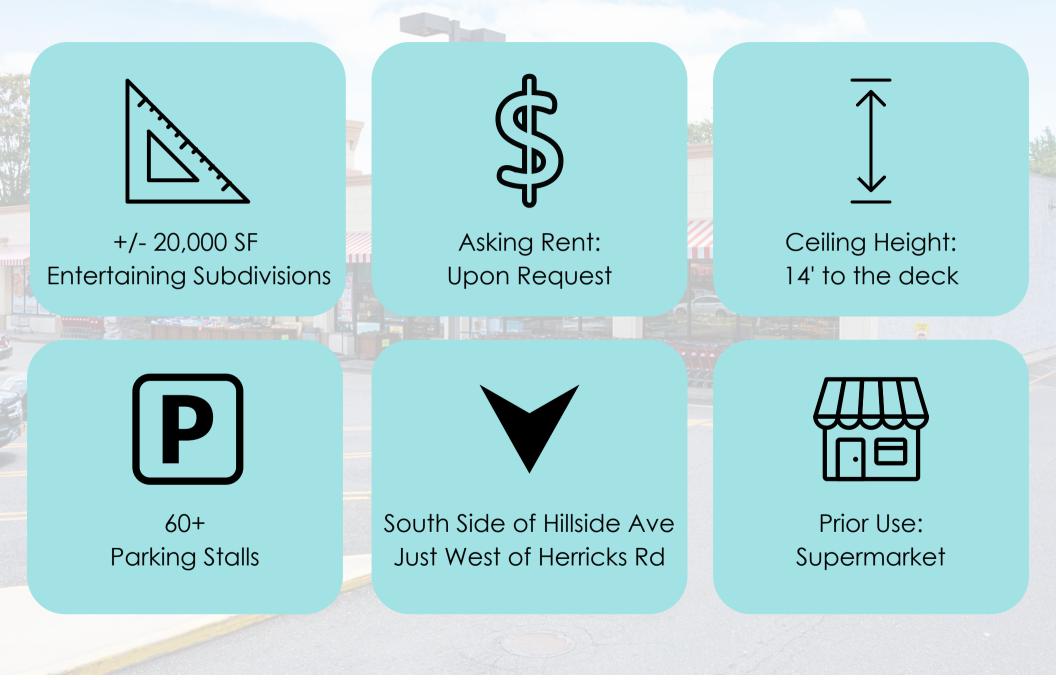

SPACE FOR LEASE

# 3350 HILLSIDE AVE NEW HYDE PARK

BADSHAH

**MARISSA COSENTINO** 

631-466-2693

SCOUT

### **Property Snapshot**



**MARISSA COSENTINO** 

631-466-2693

SCO

## Aerial



**MARISSA COSENTINO** 

631-466-2693

SCOUT

### Survey



**MARISSA COSENTINO** 

631-466-2693

SCOUT

### **Demographics**

#### **1 MILE RADIUS**

POPULATION: 25,161 HOUSEHOLDS: 8,393 AVERAGE HOUSEHOLD INCOME: \$155,538 MEDIAN HOUSEHOLD INCOME: \$122,969

#### **3 MILE RADIUS**

POPULATION: 164,729 HOUSEHOLDS: 57,816 AVERAGE HOUSEHOLD INCOME: \$167,815 MEDIAN HOUSEHOLD INCOME: \$123,048

#### **5 MILE RADIUS**

POPULATION: 515,052 HOUSEHOLDS: 170,588 AVERAGE HOUSEHOLD INCOME: \$146,729 MEDIAN HOUSEHOLD INCOME: \$106,947

**MARISSA COSENTINO** 

631-466-2693

 $S(] \otimes$ 



#### **MARISSA COSENTINO**

Real Estate Broker

SCOUT REALTY GROUP LLC

MARISSACOSENTINO@OUTLOOK.COM

### 631.466.2693

Scout Realty Group LLC. All rights