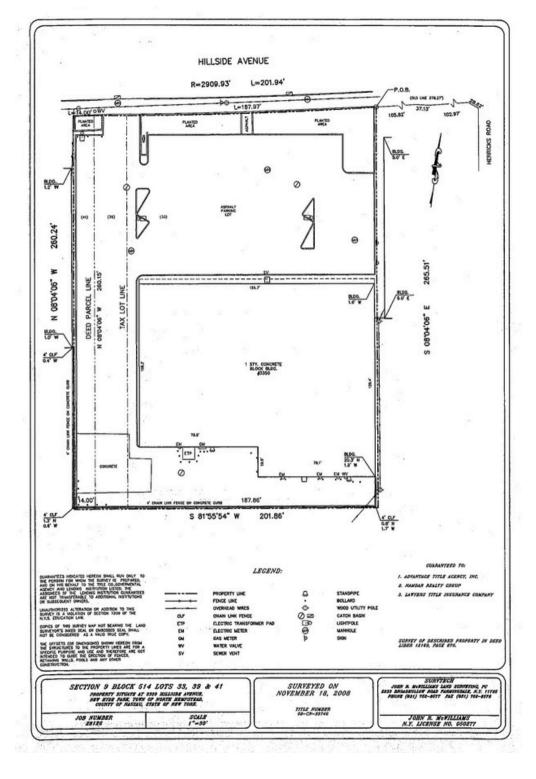

SPACE FOR LEASE

# 3350 HILLSIDE AVE NEW HYDE PARK

BADSHAH

**MARISSA COSENTINO** 

631-466-2693

SCOUT

### **Property Snapshot**



**MARISSA COSENTINO** 

631-466-2693

SCO

## Aerial



**MARISSA COSENTINO** 

631-466-2693

SCOUT

### Survey



**MARISSA COSENTINO** 

631-466-2693

SCOUT

### **Demographics**

#### **1 MILE RADIUS**

POPULATION: 25,161 HOUSEHOLDS: 8,393 AVERAGE HOUSEHOLD INCOME: \$155,538 MEDIAN HOUSEHOLD INCOME: \$122,969

#### **3 MILE RADIUS**

POPULATION: 164,729 HOUSEHOLDS: 57,816 AVERAGE HOUSEHOLD INCOME: \$167,815 MEDIAN HOUSEHOLD INCOME: \$123,048

#### **5 MILE RADIUS**

POPULATION: 515,052 HOUSEHOLDS: 170,588 AVERAGE HOUSEHOLD INCOME: \$146,729 MEDIAN HOUSEHOLD INCOME: \$106,947

**MARISSA COSENTINO** 

631-466-2693

 $S(] \otimes$ 



#### **MARISSA COSENTINO**

Real Estate Broker

SCOUT REALTY GROUP LLC

MARISSACOSENTINO@OUTLOOK.COM

### 631.466.2693

Scout Realty Group LLC. All rights reserved. This information has been obtained from sources believed reliable but has not been verified for accuracy